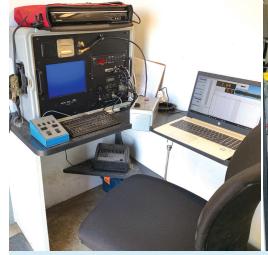

#### **EQUIPMENT:**

Aries BT9600 Dual Viewing Color Camera Mount Sopris 40LGR—Gamma + SP + SPR with Matrix Logger

#### **CAPABILITIES:**

- » Front viewing and 360° sideview
- » Full color picture
- » Record to mp4 file or burn to dvd
- » 1000' camera winch cable
- » 4" minimum casing or borehole
- » Gamma logging

- » Spontaneous potential (SP) logging
- » Single point resistance (SPR) logging
- » 1640' logging winch cable
- » Wellcad software summary
- » Water or mud borehole fluid