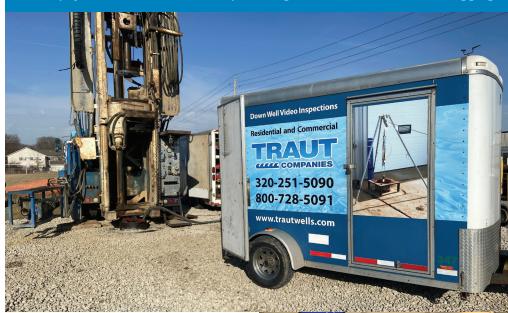

### WELL AND BOREHOLE VIDEO INSPECTION

Gamma, Spontaneous Potential (SP), and Single Point Resistance (SPR) Logging

#### **EQUIPMENT:**

Aries BT9600 Dual Viewing Color Camera Mount Sopris 40LGR—Gamma + SP + SPR with Matrix Logger

#### **CAPABILITIES:**

- » Front viewing and 360° sideview
- » Full color picture
- » Record to mp4 file or burn to dvd
- » 1000' camera winch cable
- » 4" minimum casing or borehole
- » Gamma logging

- » Spontaneous potential (SP) logging
- » Single point resistance (SPR) logging
- » 1640' logging winch cable
- » Wellcad software summary
- » Water or mud borehole fluid